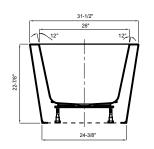

### Specifications

- Overall Length: 70-7/8"
- Overall Width: 31-1/2"
- Overall Height: 22-7/8"
- Tub length: 65-3/8"
- Tub width: 26"
- Tub depth (to overflow): 14-5/8"
- Material: Acrylic
- Five year warranty
- Maximum capacity: 68 gallons

### **DIMENSIONS & MEASUREMENTS**