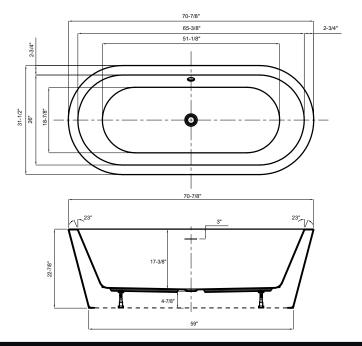

### Specifications

- Overall Length: 70-7/8"
- Overall Width: 31-1/2"
- Overall Height: 22-7/8"
- Tub length: 65-3/8"
- Tub width: 26"
- Tub depth (to overflow): 14-5/8"
- Material: Acrylic
- Five year warranty
- Maximum capacity: 68 gallons

### **DIMENSIONS & MEASUREMENTS**